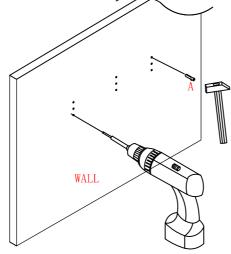

#### Step 3 Notes:

After you have located the wall studs, position the metal bracket so the holes align with the center points of the studs. Mark these positions with a pencil. Please decide the distance (L) between the metal brackets according to the product model of the metal bracket and the basin.

## Step 4 Notes:

Drill holes for the screws in the positions you have marked with the pencil.

Drill the holes' deepth no less than 1 1/2", insert "A" to the holes by using hammer if wall studs are not in the correct positions.

Assembly / Installation Instructions

Materials for Installation:

Drill