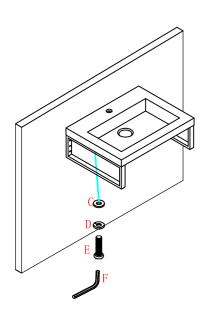

# Assembly / Installation Instructions

|                          | C= 6 PCS Flat Washer 1/4"     | •        |
|--------------------------|-------------------------------|----------|
| 055-BK18-BNK / MBK / RGD | D = 6 PCS Spring Washer 1/4"  |          |
| SSP-S2418-WG             | E = 6 PCS Bolts 1/4" x 1-1/4" | •        |
|                          | F = 1 PC Allen Wrench (#4)    |          |
| 055-BK18-BNK / MBK / RGD | C= 8 PCS Flat Washer 1/4"     | <b>©</b> |
|                          | D = 8 PCS Spring Washer 1/4"  |          |
| SSP-S4718D-WG            | E = 8 PCS Bolts 1/4" x 1-1/4" | <b>©</b> |
| SSP-S6318D-WG            | F = 1 PC Allen Wrench (#4)    |          |
|                          |                               |          |

# Step 8 Notes:

Attach the basin to the metal brackets using the bolts (E) through the flat washer (C) and the spring washer (D) included in the red hardware bag.