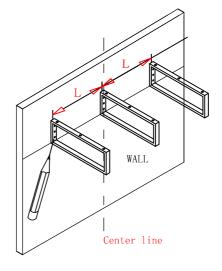

A= 9 PCS Drywall Anchors (optional) Ø8\*38mm

B= 9 PCS Screws for bracket Ø4\*50mm

C= 9 PCS Flat Washer 1/4"

055-BK18-BNK / MBK / RGD

SSP-S4718D-WG L = 583mm

SSP-S6318D-WG L = 783mm

Center line

#### Step 3 Notes:

After you have located the wall studs, position the metal bracket so the holes align with the center points of the studs. Mark these positions with a pencil. Please decide the distance (L) between the metal brackets according to the product model of the metal bracket and the basin.