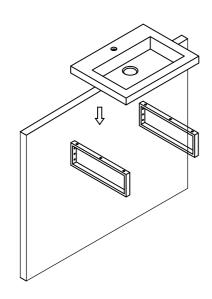

with the center points of the studs. Mark these positions with a pencil. Please decide the distance (L) between the metal brackets according to the product model of the metal bracket and the basin.

Assembly / Installation Instructions

Materials for Installation:







Pencil

Hammer

## Step 4 Notes:

Drill holes for the screws in the positions you have marked with the pencil.

Drill the holes' deepth no less than 1 1/2", insert "A" to the holes by using hammer if wall studs are not in the correct positions.





Assembly / Installation Instructions

Materials for Installation:



Drill

## Step 5 Notes:

Attach the metal bracket to the wall using the screws(B) through the flat washer (C) included in the red hardware bag.





## Step 6 Notes:

Locate the basin on the metal brackets.





# Assembly / Installation Instructions

|                          | C= 6 PCS Flat Washer 1/4"     | •        |
|--------------------------|-------------------------------|----------|
| 055-BK18-BNK / MBK / RGD | D = 6 PCS Spring Washer 1/4"  |          |
| SSP-S2418-WG             | E = 6 PCS Bolts 1/4" x 1-1/4" | •        |
|                          | F = 1 PC Allen Wrench (#4)    |          |
| 055-BK18-BNK / MBK / RGD | C= 8 PCS Flat Washer 1/4"     | <b>©</b> |
|                          | D = 8 PCS Spring Washer 1/4"  |          |
| SSP-S4718D-WG            | E = 8 PCS Bolts 1/4" x 1-1/4" | <b>©</b> |
| SSP-S6318D-WG            | F = 1 PC Allen Wrench (#4)    |          |
|                          |                               |          |





# Step 8 Notes:

Attach the bas