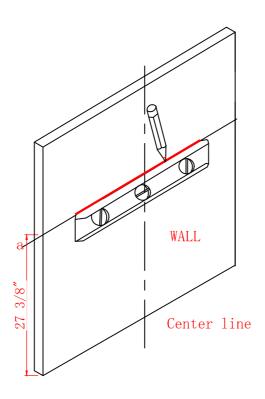

#### Step 1 Notes:

Draw a horizontal line on the wall at your desired height. For this console, most people use a height of 27 3/8"

Assembly / Installation Instructions

Materials for Installation:

Stud Finder

#### Step 3 Notes:

After you have located the wall studs, position the metal bracket so the holes align with the center points of the studs. Mark these positions with a pencil. Please decide the distance (L) between the metal brackets according to the product model of the metal bracket and the basin.