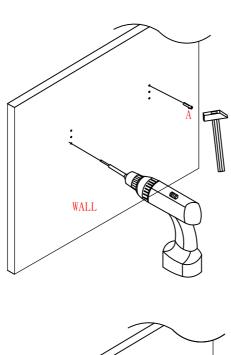

#### Step 3 Notes:

After you have located the wall studs, position the metal bracket so the holes align with the center points of the studs. Mark these positions with a pencil. Please decide the distance (L) between the metal brackets according to the product model of the metal bracket and the basin.

## Step 4 Notes:

Drill holes for the screws in the positions you have marked with the pencil.

Drill the holes' deepth no less than 1 1/2", insert "A" to the holes by using hammer if wall studs are not in the correct positions.

Assembly / Installation Instructions

Materials for Installation:

Drill