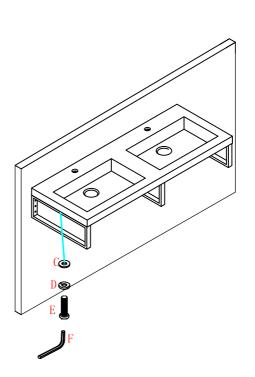

# Assembly / Installation Instructions

|                          | C= 6 PCS Flat Washer 1/4"     | •        |
|--------------------------|-------------------------------|----------|
| 055-BK18-BNK / MBK / RGD | D = 6 PCS Spring Washer 1/4"  |          |
| SSP-S2418-WG             | E = 6 PCS Bolts 1/4" x 1-1/4" | •        |
|                          | F = 1 PC Allen Wrench (#4)    |          |
| 055-BK18-BNK / MBK / RGD | C= 8 PCS Flat Washer 1/4"     | <b>©</b> |
|                          | D = 8 PCS Spring Washer 1/4"  |          |
| SSP-S4718D-WG            | E = 8 PCS Bolts 1/4" x 1-1/4" | <b>©</b> |
| SSP-S6318D-WG            | F = 1 PC Allen Wrench (#4)    |          |
|                          |                               |          |

# Step 8 Notes:

Attach the basin to the metal brackets using the bolts (E) through the flat washer (C) and the spring washer (D) included in the red hardware bag.