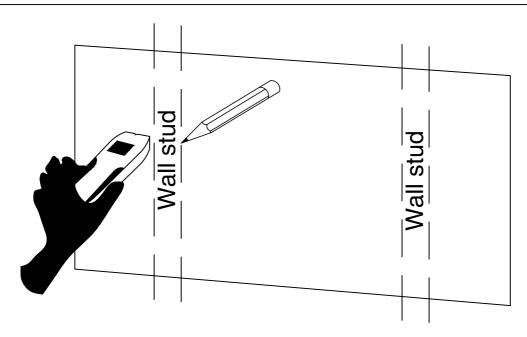

#### Step 2 Notes:

Locate and mark the position of the wall's interior studs to which you will fasten the metal bracket. We recommend the use of an electronic stud finder to locate the studs.

(Alternately, you may find studs by listening for a solid sound as you knock on the wall)

#### Step 3 Notes:

After you have located the wall studs, position the metal bracket so the holes align with the center points of the studs. Mark these positions with a pencil. Please decide the distance (L) between the metal brackets according to the product model of the metal bracket and the basin.