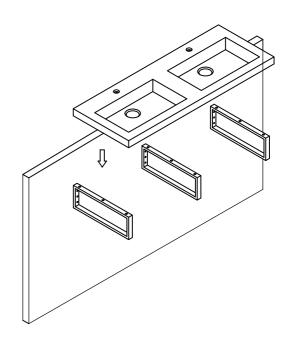

ith the center points of the studs. Mark these positions with a pencil. Please decide the distance (L) between the metal brackets according to the product model of the metal bracket and the basin.

Assembly / Installation Instructions

Materials for Installation:







Pencil

Hammer

## Step 4 Notes:

Drill holes for the screws in the positions you have marked with the pencil.

Drill the holes' deepth no less than 1 1/2", insert "A" to the holes by using hammer if wall studs are not in the correct positions.





Assembly / Installation Instructions

Materials for Installation:



Drill

## Step 5 Notes:

Attach the metal bracket to the wall using the screws(B) through the flat washer (C) included in the red hardware bag.





## Step 6 Notes:

Locate the basin on the metal brackets.





# Assembly / Installation Instructions

|                          | C= 6 PCS Flat Washer 1/4"     | •        |
|--------------------------|-------------------------------|----------|
| 055-BK18-BNK / MBK / RGD | D = 6 PCS Spring Washer 1/4"  |          |
| SSP-S2418-WG             | E = 6 PCS Bolts 1/4" x 1-1/4" | •        |
|                          | F = 1 PC Allen Wrench (#4)    |          |
| 055-BK18-BNK / MBK / RGD | C= 8 PCS Flat Washer 1/4"     | <b>©</b> |
|                          | D = 8 PCS Spring Washer 1/4"  |          |
| SSP-S4718D-WG            | E = 8 PCS Bolts 1/4" x 1-1/4" | <b>©</b> |
| SSP-S6318D-WG            | F = 1 PC Allen Wrench (#4)    |          |
|                          |                               |          |





# Step 8 Notes:

Attach the basin