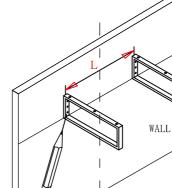

#### Step 3 Notes:

After you have located the wall studs, position the metal bracket so the holes align with the center points of the studs. Mark these positions with a pencil. Please decide the distance (L) between the metal brackets according to the product model of the metal bracket and the basin.