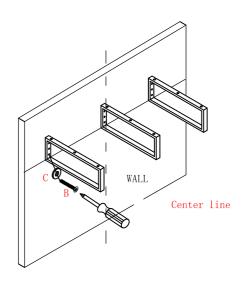

#### Step 3 Notes:

After you have located the wall studs, position the metal bracket so the holes align with the center points of the studs. Mark these positions with a pencil. Please decide the distance (L) between the metal brackets according to the product model of the metal bracket and the basin.

## Step 5 Notes:

Attach the metal bracket to the wall using the screws(B) through the flat washer (C) included in the red hardware bag.