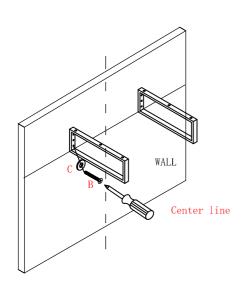

#### Step 3 Notes:

After you have located the wall studs, position the metal bracket so the holes align with the center points of the studs. Mark these positions with a pencil. Please decide the distance (L) between the metal brackets according to the product model of the metal bracket and the basin.

## Step 5 Notes:

Attach the metal bracket to the wall using the screws(B) through the flat washer (C) included in the red hardware bag.